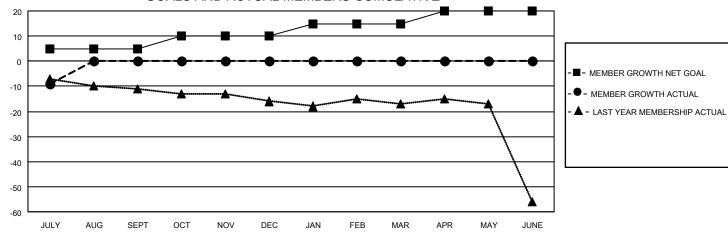

## MONTHLY MEMBERSHIP PROGRESS REPORT

| LOCATION COLORADO     |               |           | District 6 C  |                       |                          | Results as of: 7/31/2021                                             |                                                   |  |
|-----------------------|---------------|-----------|---------------|-----------------------|--------------------------|----------------------------------------------------------------------|---------------------------------------------------|--|
|                       | Club          | os        |               | Members               |                          |                                                                      |                                                   |  |
| RESULTS FOR 2021-2022 |               |           |               | RESULTS FOR 2021-2022 |                          |                                                                      |                                                   |  |
| QUARTER               | NEW CLUB GOAL | NEW CLUBS | DROPPED CLUBS | QUARTER ME            | EMBER GROWTH NET<br>GOAL | MEMBER GROWTH<br>ACTUAL                                              | DROPPED<br>MEMBERS ACTUA<br>(including transfers) |  |
| JULY/AUG/SEPT         | 0             | 0         | 2             | JULY/AUG/SEPT         | 5                        | 0                                                                    | 9                                                 |  |
| OCT/NOV/DEC           | 1             | 0         | 0             | OCT/NOV/DEC           | 5                        | 0                                                                    | 0                                                 |  |
| JAN/FEB/MAR           | 0             | 0         | 0             | JAN/FEB/MAR           | 5                        | 0                                                                    | 0                                                 |  |
| APR/MAY/JUNE          | 1             | 0         | 0             | APR/MAY/JUNE          | 5                        | 0                                                                    | 0                                                 |  |
| 1.6                   | CONLO         | AND ACTOR | L NEW CLUBS C | SWOLATIVE             |                          | -■- CURRENT YEAR GO                                                  | DALS FOR NEW CLUBS                                |  |
| 0.8                   |               |           |               |                       |                          | - ● - CURRENT YEAR ACTUAL NEW CLUBS - ▲ - LAST YEAR ACTUAL NEW CLUBS |                                                   |  |
| 0.4                   |               |           |               |                       |                          |                                                                      |                                                   |  |

## GOALS AND ACTUAL MEMBERS CUMULATIVE

JAN

DEC

FEB

MAR

MAY

JUNE

| DROPPED CLUBS: 2 |   | 0 CLUBS OF 28 ADDED 1 OR MORE | GENDER DISTRIBUTION                |              |    |
|------------------|---|-------------------------------|------------------------------------|--------------|----|
|                  |   | NEW MEMBERS                   | MALE                               | 304 (58.80%) |    |
|                  |   |                               | FEMALE                             | 213 (41.20%) |    |
| DROPPED MEMBERS  |   |                               |                                    |              |    |
| DECEASED         | 1 | CLICK HERE FOR CUMULATIVE     | TOTAL FAMILY UNIT MEMBERS          |              | 78 |
| CLUB CANCELLED   | 0 | MEMBERSHIP DATA               |                                    |              | 40 |
| OTHER            | 8 | _                             | FAMILY MEMBERS PAYING HALF<br>DUES |              | 40 |
| TOTAL            | 9 |                               |                                    |              |    |